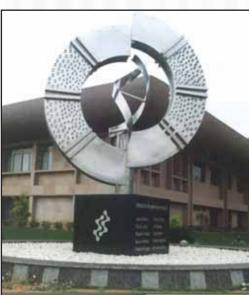

# Sculpture

APPLIED DIAL PROPERTY OF THE P

'A very hungry god'

y god' In Bangaluru

Laser-cut conch

In Bangaluru

Garden of five senses, Delhi

STRIVING FOR PERFECTION