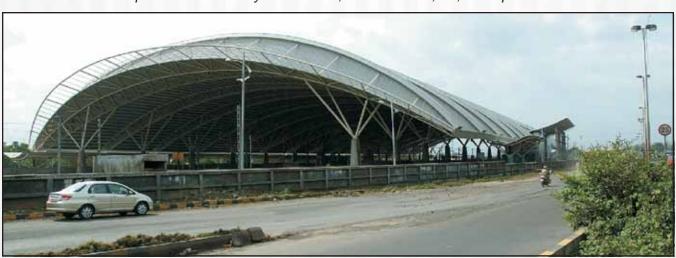

# Roofing

Khalsa heritage complex, Anandpur Sahib, Punjab, 4250 square meters

Koperkhairane railway station roof, Navi Mumbai, 10,000 square meters

Turbe railway station roof, Navi Mumbai, 10,000 square meters