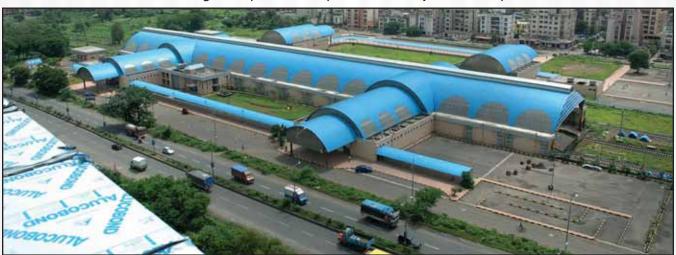

# Roofing

Khalsa heritage complex, Anandpur Sahib, Punjab, 4250 square meters

Koperkhairane railway station roof, Navi Mumbai, 10,000 square meters

Turbe railway station roof, Navi Mumbai, 10,000 square meters