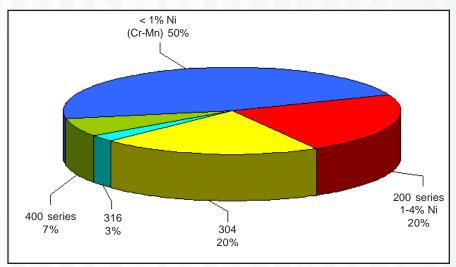

Currently, low-nickel stainless steels account for about 7% of world production. In India, they constitute 70% of domestic production of stainless steels.

| There are three grades of low-nickel austenitic stainless steel that are approved by the Bureau of Indian Standards (BIS). |                                                           |  |  |
|----------------------------------------------------------------------------------------------------------------------------|-----------------------------------------------------------|--|--|
| Grade designation                                                                                                          | Nominal composition in %                                  |  |  |
| N 1                                                                                                                        | C max 0.12; Cr 14.5-16.0; Ni 1-2; Cu 1.5-2.5; N 0.08-0.2  |  |  |
| N 2                                                                                                                        | C max 0.10; Cr 15.5-17.0; Ni 1.5-3.5; Cu 2-4; N 0.10-0.25 |  |  |
| N 3                                                                                                                        | C max 0.09; Cr 16.0-17.5; Ni 4-6; Cu 1.5-2.5; N 0.05-0.15 |  |  |