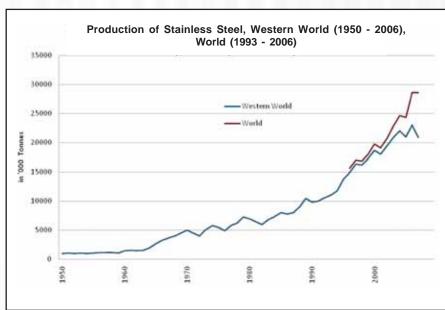

These initiatives on a world scale have helped stainless steel register the highest growth rate amongst all materials, even ahead of plastics.

The rest, as they say is history. The history of rapid growth in stainless steel production in India and the world in graphic form in the previous page.