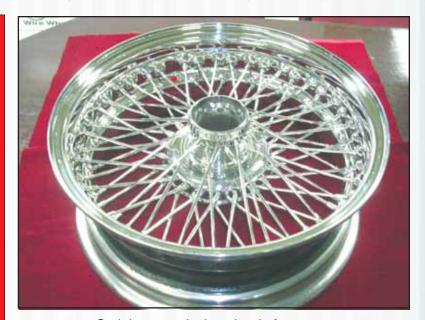

## **Automotive Sector**

All-stainless steel exhaust systems for cars and motorcycles

India produced 1.3 million passenger cars and 7 million two-wheelers in 2007-08. Production of these vehicles is expected to increase further to more than 20 million by 2016. Due to strict emission norms, use of stainless steel in exhausts is mandated for passenger cars. By next year (2010), the entire motorcycle industry will also have meet these environmental standards and will switch over to stainless steel exhaust systems. This will be followed by scooters. The current requirement of stainless steel per two-wheeler varies between 2 to 5 kg and for cars it is 8 to 11 kg.

Stainless steel wire wheels for export

Fasteners on the handle bar, and the hot zones on the exhaust pipe, marked in red