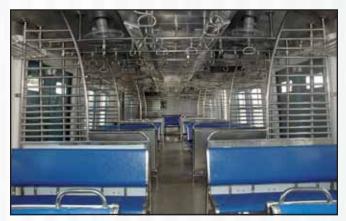

## The Long Haul - Changes in Passenger Coach Materials Over the Years

The Indian Railways (IR) is the largest railway system in the world under a single ownership – in this case, the Government of India. It has a fleet of about 50,000 passenger coaches criss-crossing the length and breadth of the country. Every year, about 2,500 new coaches are added. Annually nearly 5 billion people travel by the Indian Railways.

Images on this page show the transition from wood to carbon steel to integral coaches of monocoque design for safety, corten steel for improved corrosion resistance and then to stainless steel type 409M (painted coaches).

This transition from carbon steel to corten steel to stainless steel for the shell of the coaches came through experimenting with and gaining experience and confidence in stainless steel by initially specifying stainless steel for the most corrosion-prone areas of the shell. It started with the trough floor and toilet inlays. While these two items are standard fitment in all passenger coaches, some of the production has now been diverted to all-stainless steel shells made of 409M and some quantities of 304 to a German, LHB design.