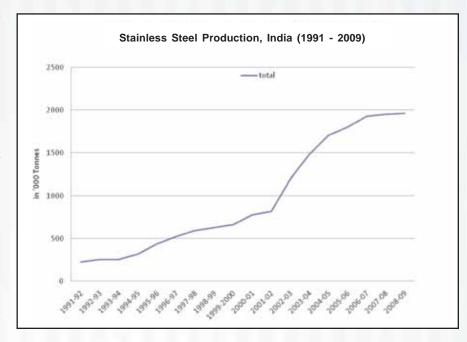

These initiatives on a world scale have helped stainless steel register the highest growth rate amongst all materials, even ahead of plastics.

The rest, as they say is history. The history of rapid growth in stainless steel production in India and the world in graphic form in the previous page.