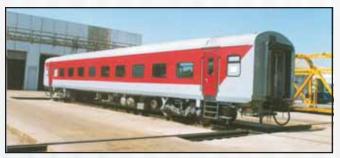

Images on this page show the transition from wood to carbon steel to integral coaches of monocoque design for safety, corten steel for improved corrosion resistance and then to stainless steel type 409M (painted coaches).

This transition from carbon steel to corten steel to stainless steel for the shell of the coaches came through experimenting with and gaining experience and confidence in stainless steel by initially specifying stainless steel for the most corrosion-prone areas of the shell. It started with the trough floor and toilet inlays. While these two items are standard fitment in all passenger coaches, some of the production has now been diverted to all-stainless steel shells made of 409M and some quantities of 304 to a German, LHB design.

Stainless steel painted LHB coach

Nano coated stainless steel coach