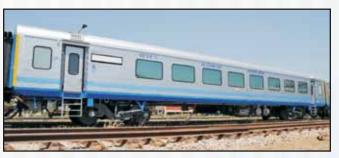

Images on this page show the transition from wood to carbon steel to integral coaches of monocoque design for safety, corten steel for improved corrosion resistance and then to stainless steel type 409M (painted coaches).

This transition from carbon steel to corten steel to stainless steel for the shell of the coaches came through experimenting with and gaining experience and confidence in stainless steel by initially specifying stainless steel for the most corrosion-prone areas of the shell. It started with the trough floor and toilet inlays. While these two items are standard fitment in all passenger coaches, some of the production has now been diverted to all-stainless steel shells made of 409M and some quantities of 304 to a German, LHB design.

Stainless steel painted LHB coach

Nano coated stainless steel coach