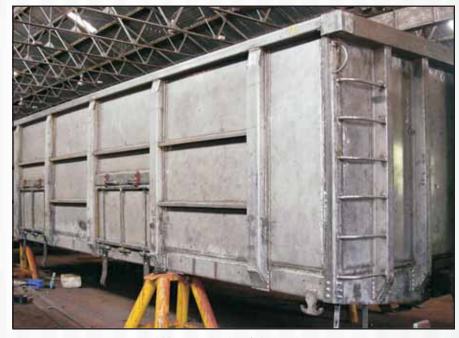

## The Eureka Moment in Railway Wagons

A new rake of stainless steel wagons ready for dispatch.

ISSDA and its member companies persisted for long years in creating awareness amongst railway personnel about the benefits of using stainless steel wagons for coal, ore, fertilizers and food grains. The grade recommended was 409M – a utility grade stainless steel suitable for such service. Perseverance ultimately paid off!

Wagon under fabrication

EUREKA! The Indian Railways had found an excellent material for their wagons. In the 2008-09 Budget speech, the Railway Minister announced plans to induct several thousand stainless steel open wagons for hauling minerals. After re-designing the wagons with lighter stainless steel in place of corten steel and incorporating several design changes including heavier axle loads, the wagons give over 20% increase in haulage.