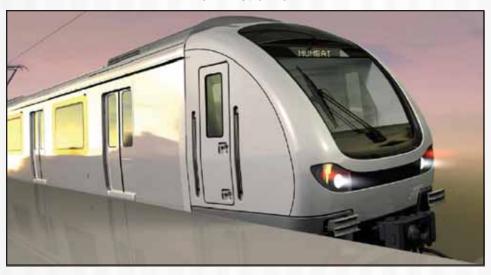

## **Metro systems in more Cities**

Delhi Metro Train

Artist's impression of of Mumbai metro 1

Successful Delhi metro has become benchmark for other cities in India. By 2021 Delhi metro will become largest in the world with 413 kilometers of tracks and about 620 stations. Delhi Metro alone would require up to 1,000 coaches. Each coach uses about 12 tonnes of stainless steel. The grade usually specified is 301L.

like Other cities Mumbai, Bangalore, Chennai, Kochi, Hyderabad, Kolkata, Ahmedabad and Ludhiana are planning metro systems of their own. Presently, there are two manufacturers of metro coaches. **Bharat Earth Movers** Limited (BEML) in Bangalore and Bombardier near Vadodara in Gujarat.

Artist's impression of Hydrabad metro train

Bombardier coach for Delhi