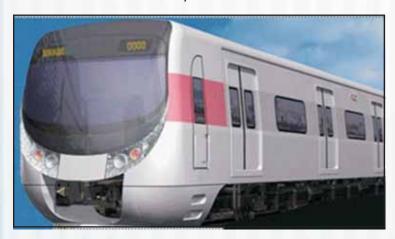

## **Metro systems in more Cities**

Delhi Metro Train

Artist's impression of of Mumbai metro 1

Successful Delhi metro has become benchmark for other cities in India. By 2021 Delhi metro will become largest in the world with 413 kilometers of tracks and about 620 stations. Delhi Metro alone would require up to 1,000 coaches. Each coach uses about 12 tonnes of stainless steel. The grade usually specified is 301L.

like Other cities Mumbai, Bangalore, Chennai, Kochi, Hyderabad, Kolkata, Ahmedabad and Ludhiana are planning metro systems of their own. Presently, there are two manufacturers of metro coaches. **Bharat Earth Movers** Limited (BEML) in Bangalore and Bombardier near Vadodara in Gujarat.

Artist's impression of Hydrabad metro train

Bombardier coach for Delhi