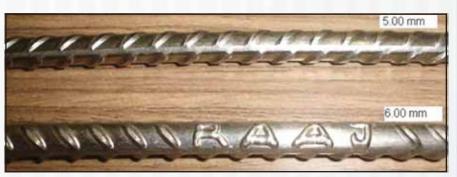

# **Structural Applications**

Space frame at JSL factory entrance, Hisar

Spiral staircase, Hyderabad

33 meter tall entrance gate at JSPL, Raigarh

C-Sections

Reinforcement bar