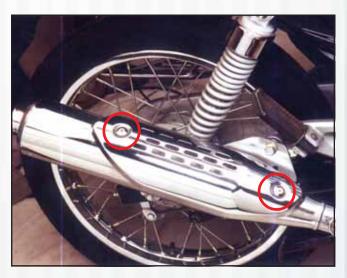

Stainless steel wire wheels for export

Fasteners on the handle bar, and the hot zones on the exhaust pipe, marked in red