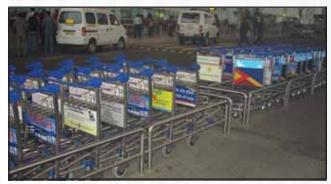

## **Street Furniture**

Traffic umbrella in Chennai

Park Bench

Escalator, Delhi

Bus shelter at Nariman Point

Delhi and Mumbai have about 2,000 and 2,500 bus shelters each. Other cities are caching up.

Almost every mall in cities is having stainless steel clad escalators