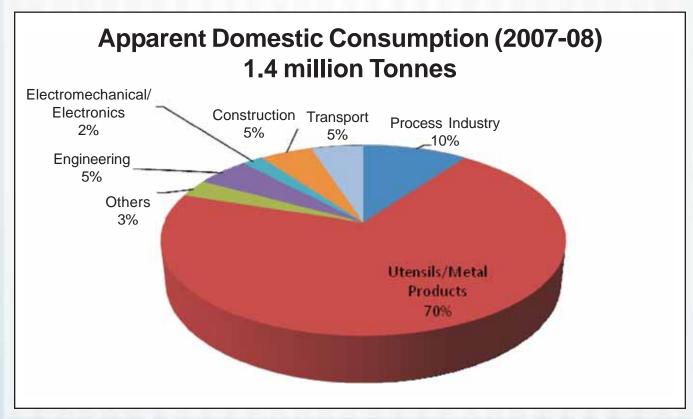

Today what we see in the Railways, Airports, Metro Coaches, Bus Shelters, Infrastructure projects, Dairy / Sugar Industry, etc is the result of innumerable efforts that have gone in to bring it to this level. Indian consumption of stainless steel has gone up to more than 1.4 Million tonnes from what it was at 0.2 Million tonnes in 1989. Very soon you will hear about the three Cr-Mn grades registered with the Bureau of Indian Standards which in itself is an achievement. What gives me more pleasure is that today India is not only meeting its domestic demand but also actively exporting large quantities of stainless steel in long and flat products and also finished products to large parts of the world.

ISSDA realized that construction and transportation hold a lot of promise and potential and gave full

thrust on these two segments for more than a decade.

The pie-charts on this page display the rapid growth in the use of stainless steel in India and also the increasing share of the construction and transportation sector in the end-use market.

Building and construction sectors' usage of stainless steel was almost nil in 1989. Through

ISSDA's market development efforts, this sector now has about 6% share of the end-use markets for stainless steel in India. The building and construction sector's share is expected to go up to 10% in the next ten years.

It may be noted that although the per cent share of kitchenware is down, but in absolute tonnage terms it has increased from 212,500 to 980,000 tonnes.