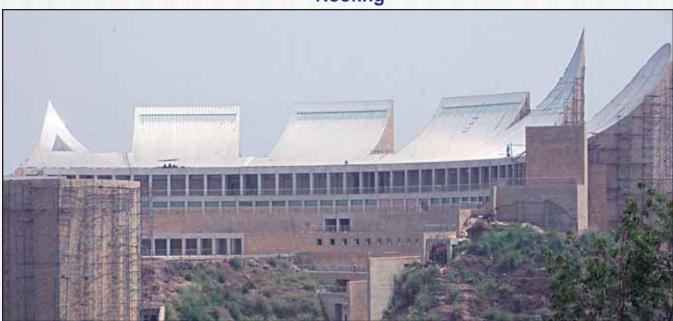

# Roofing

Khalsa heritage complex, Anandpur Sahib, Punjab, 4250 square meters

Koperkhairane railway station roof, Navi Mumbai, 10,000 square meters

Turbe railway station roof, Navi Mumbai, 10,000 square meters