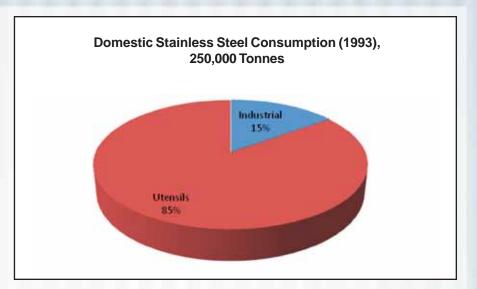

A study of end-use pattern for stainless steel in India in 1993 showed that the total use of stainless steel by the construction and transport sectors was less than 1%. In comparison, the western world used 11.6% of end-use of stainless steel in construction and 14.9% in transportation, In catering however, India was far ahead of the rest of the world at 75% of end use compared to 36.5% for others.

ISSDA realized that construction and transportation hold a lot of promise and potential and gave full

thrust on these two segments for more than a decade.

The pie-charts on this page display the rapid growth in the use of stainless steel in India and also the increasing share of the construction and transportation sector in the end-use market.

It may be noted that although the per cent share of kitchenware is down, but in absolute tonnage terms it has increased from 212,500 to 980,000 tonnes.