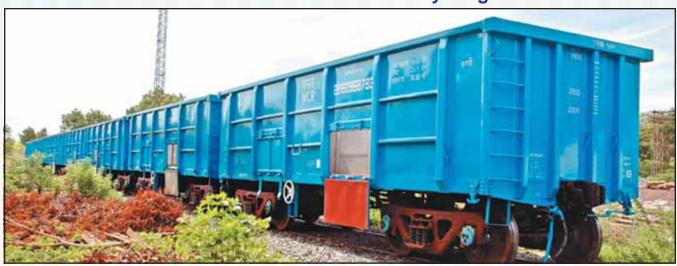

## The Eureka Moment in Railway Wagons

A new rake of stainless steel wagons ready for dispatch.

ISSDA and its member companies persisted for long years in creating awareness amongst railway personnel about the benefits of using stainless steel wagons for coal, ore, fertilizers and food grains. The grade recommended was 409M – a utility grade stainless steel suitable for such service. Perseverance ultimately paid off!

By the year 1997 Indian Railway material specification for wagons -- IRSM 44/97 was made ready for 409M. In 1998, 500 of these wagons were ready and the Indian Railways dispatched these wagons for a severe service, to haul iron ore and coal via the Coramandel coast line in south-east India. But there were no repeat orders!

Wagon under fabrication

EUREKA! The Indian Railways had found an excellent material for their wagons. In the 2008-09 Budget speech, the Railway Minister announced plans to induct several thousand stainless steel open wagons for hauling minerals. After re-designing the wagons with lighter stainless steel in place of corten steel and incorporating several design changes including heavier axle loads, the wagons give over 20% increase in haulage.