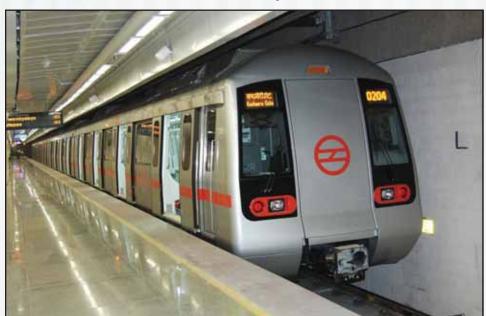

## **Metro systems in more Cities**

Delhi Metro Train

Artist's impression of of Mumbai metro 1

Successful Delhi metro has become benchmark for other cities in India. By 2021 Delhi metro will become largest in the world with 413 kilometers of tracks and about 620 stations. Delhi Metro alone would require up to 1,000 coaches. Each coach uses about 12 tonnes of stainless steel. The grade usually specified is 301L.

like Other cities Mumbai, Bangalore, Chennai, Kochi, Hyderabad, Kolkata, Ahmedabad and Ludhiana are planning metro systems of their own. Presently, there are two manufacturers of metro coaches. **Bharat Earth Movers** Limited (BEML) in Bangalore and Bombardier near Vadodara in Gujarat.