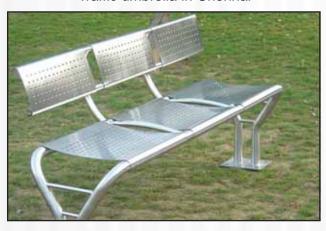

## **Street Furniture**

Traffic umbrella in Chennai

Park Bench

Escalator, Delhi

Bus shelter at Nariman Point

Delhi and Mumbai have about 2,000 and 2,500 bus shelters each. Other cities are caching up.

Almost every mall in cities is having stainless steel clad escalators

Stainless steel is being used in other street furniture like benches and traffic booths.

Bus stops in Delhi