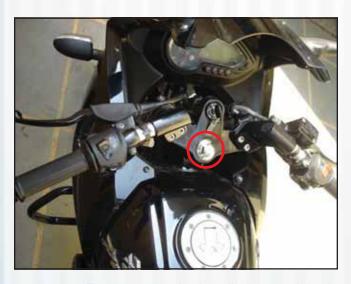

Stainless steel wire wheels for export

Fasteners on the handle bar, and the hot zones on the exhaust pipe, marked in red