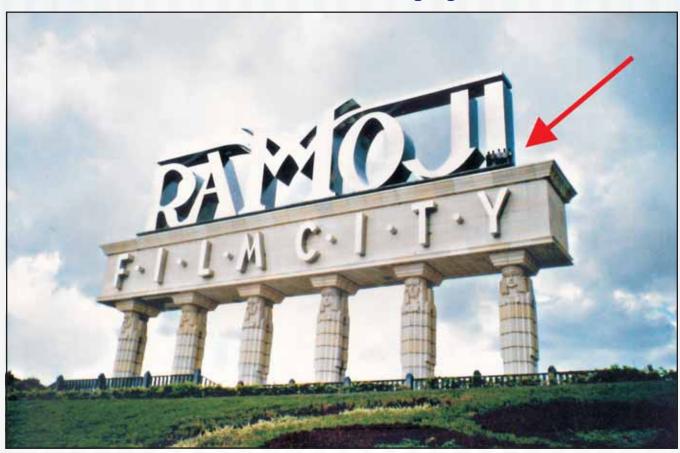

# **Stainless Steel Signage**

Huge Signage for Ramoji Film City near Hydrabad. The letter 'M' is 40 feet tall. Men standing at the signage are dwarfed (see arrow)

Signage at the factory of two-wheeler manufacturer Bajaj with their logo, Pune