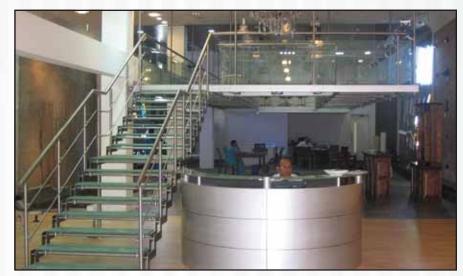

The Ansal Plaza in South Delhi

Stainless steel hanging floor in a showroom

Ticket counter of a movie theater in a mall in Delhi

Ansal Plaza in Delhi opened for the public in the year 1999. Being the only large scale shopping area in the city at that time, it was