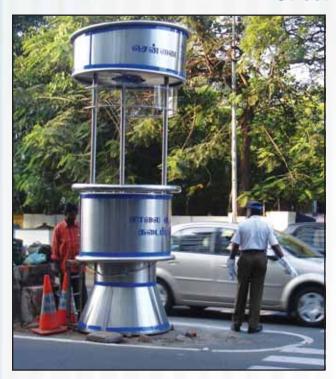

## **Street Furniture**

Traffic umbrella in Chennai

Park Bench

Escalator, Delhi

Bus shelter at Nariman Point

Delhi and Mumbai have about 2,000 and 2,500 bus shelters each. Other cities are caching up.

Almost every mall in cities is having stainless steel clad escalators

Stainless steel is being used in other street furniture like benches and traffic booths.

Bus stops in Delhi