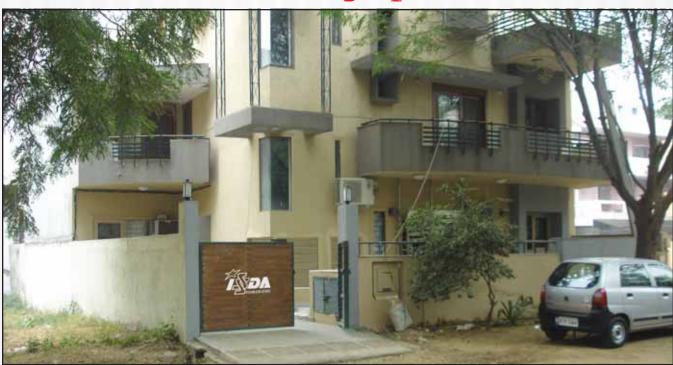

## Ansal Plaza's Domino Effect in Building & Construction

ISSDA had been actively trying to create awareness about the benefits of stainless steel amongst architects of every description in Delhi, especially since 1994.

Our success rate with architects was low because we could only show them photos of architectural applications in faraway places like Chennai and Bangalore, but they wanted to see and look at real life applications with their own eyes, right here in Delhi. This created the 'chicken and egg' syndrome.

Then Ansal Plaza – A prestigious high-visibility shopping complex in a highly frequented up-market location -- "happened" in Delhi.

Ansal Plaza contractors were in a cash crunch and in a hurry to complete the project. At our instance, fabricators from Chennai convinced them that even the initial cost of stainless steel cladding for circular columns in their project would be less than any other stone cladding option they were contemplating, and that this cladding would be completed much faster. Aware of the many other benefits of stainless steel, the architects wholeheartedly lapped up our material for a good number of applications. They also realized that with a good amount of gleaming stainless steel, their project would be a trendsetter in the country.

With over 90 large, tall columns clad in stainless steel, it was the first structure in Delhi to "put stainless steel on the map" for architects. Stainless steel and glass dominated the plaza with a good amount of stainless steel handrail, building hardware and shop furniture and fixtures.