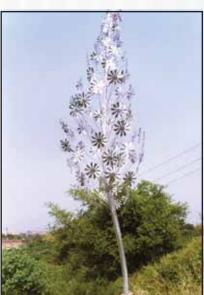

# Sculpture

APPLIED DIAL PROPERTY OF THE P

'A very hungry god'

y god' In Bangaluru

Laser-cut conch

In Bangaluru

Garden of five senses, Delhi

STRIVING FOR PERFECTION