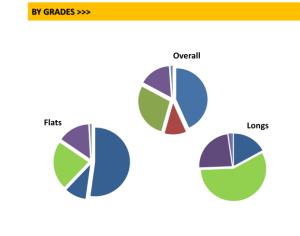

# **Facts of Indian Stainless Steel Market**







India is one of the largest producers of SS constituting around 9% of the world production and is ranked  $4^{th}$  and inching to be the third largest producer.

# **Current SS Consumption**



Segment-wise complete detail inside the report

### **Reserve Your Copy Now!**

Avail €500 discount on full payment by April 30, 2013.

### Electronic PDF (Single User) €4500

Make your payment by wire transfer to

- ISSDA's account number : '20426885026' with Allahabad Bank, Anand Lok Branch, Delhi-110 049
- Wire Transfer Details: IFSC Code: ALLA0210707, Authorised Dealer: RPC, Scindia House, Parliament Street,New Delhi, Code:212237,

SWIFT CODE: ALLAIN BBRPN

Fax or email intimation about the bank transfer of funds will be appreciated.(Fax:+91-124-4375509 ; nissda@gmail.com)

## Broad Contents of the Report

STAINLESS STEEL

- A. Product Profile
- **B.** Consumption Profile
- C. Market Practices and key Industry issues
- D. Future demand and supply trends
- E. Stainless Steel demand fo